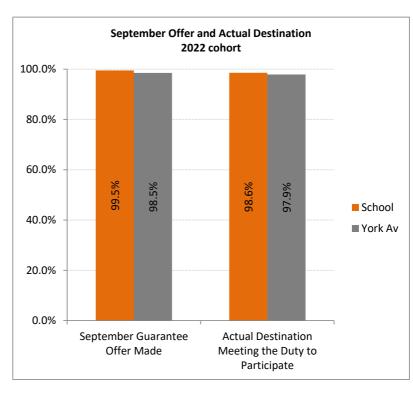

### SEPTEMBER GUARANTEE (Offer of Learning) - 2022 Year 11 Leavers

#### **Manor CE Academy**

| September Guarantee Category      | Sub Category                                        | Total | %     |
|-----------------------------------|-----------------------------------------------------|-------|-------|
| Offer Made                        | Education or training                               | 205   | 99.0% |
| Offer Made                        | Re-engagement Activities                            | 1     | 0.5%  |
|                                   | Going into employment without training              | 0     | 0.0%  |
| Offer no appropriate at this time | Personal Circumstances prevent learning at the time | 1     | 0.5%  |
|                                   | Other Reason                                        | 0     | 0.0%  |
|                                   | Application awaiting outcome                        | 0     | 0.0%  |
| No offer made                     | No Appropriate Provision                            | 0     | 0.0%  |
|                                   | Considering options / not yet applied for learning  | 0     | 0.0%  |
|                                   | Unable to Contact - current address not known       | 0     | 0.0%  |
| No contact                        | Unable to Contact - other reason                    | 0     | 0.0%  |
|                                   | Guarantee status not recorded                       | 0     | 0.0%  |
|                                   | Total                                               | 207   |       |

| % Offer Made 99.5% | % Offer Made 99.5% |  |
|--------------------|--------------------|--|
|--------------------|--------------------|--|