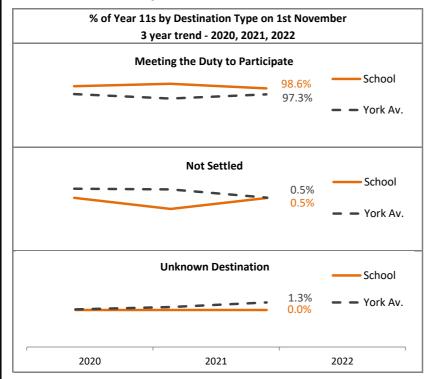

# City of York Council 2022 Year 11 Leavers Destination Pack

## **Manor CE Academy**

This data is **PROVISIONAL** until validated by the DfE.

Destination for pupils is as at 1st November 2022, as per DfE statutory return requirement.

#### For further information:

Please contact business.intelligence@york.gov.uk

This report was created in February 2023

#### 2022 YEAR 11 LEAVERS DESTINATION - CHARTS

#### **Manor CE Academy**





#### 2022 YEAR 11 DESTINATION BREAKDOWN

#### **Manor CE Academy**

| Manor GE Academy                                                  | N   | /lale | Fe  | male  | To  | otal  |
|-------------------------------------------------------------------|-----|-------|-----|-------|-----|-------|
| Destination                                                       | No. | %     | No. | %     | No. | %     |
| MEETING THE DUTY TO PARTICIPATE                                   | 93  | 98.9% | 111 | 98.2% | 204 | 98.6% |
| Full Time Education                                               | 85  | 90.4% | 108 | 95.6% | 193 | 93.2% |
| Further Education College                                         | 66  | 70.2% | 76  | 67.3% | 142 | 68.6% |
| School Sixth Form